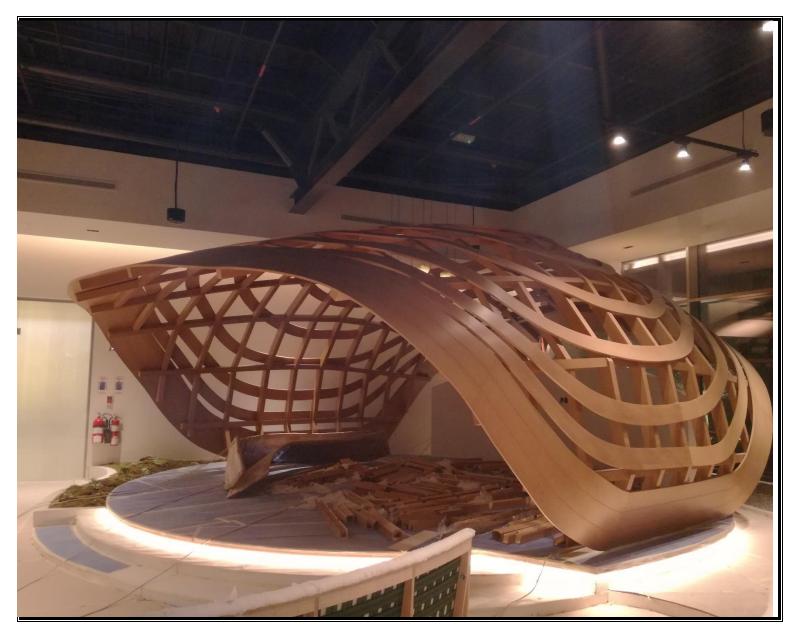

Steel Structure- New York University- Abu Dhabi (2)

Steel Structure- New York University- Abu Dhabi

JETEX Crew Lounge, Int airport Jebel Ali

JETEX Crew Lounge, Int airport Jebel Ali

Cureton Steel Screen, ZUMA Resturant- Dubai