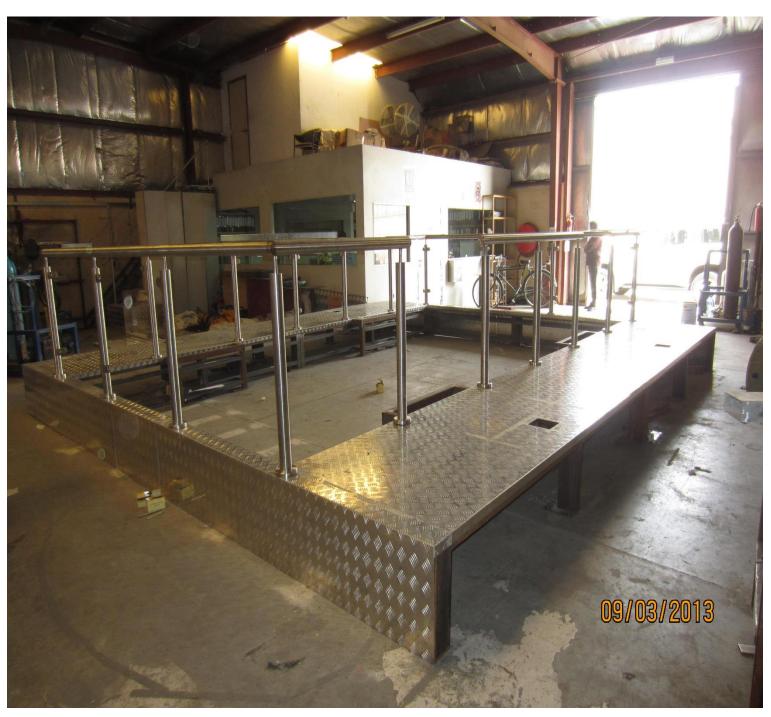

Mezzanine floor - Coast Flour Mill- Jebel Ali Free zone

Steel Floor- City walk - Dubai

Steel Stair- Villa at Emirates Hill- Dubai

Steel structure- Ferrari Abu Dhabi

Steel Structure- Keys Factory- Techno Park- Dubai