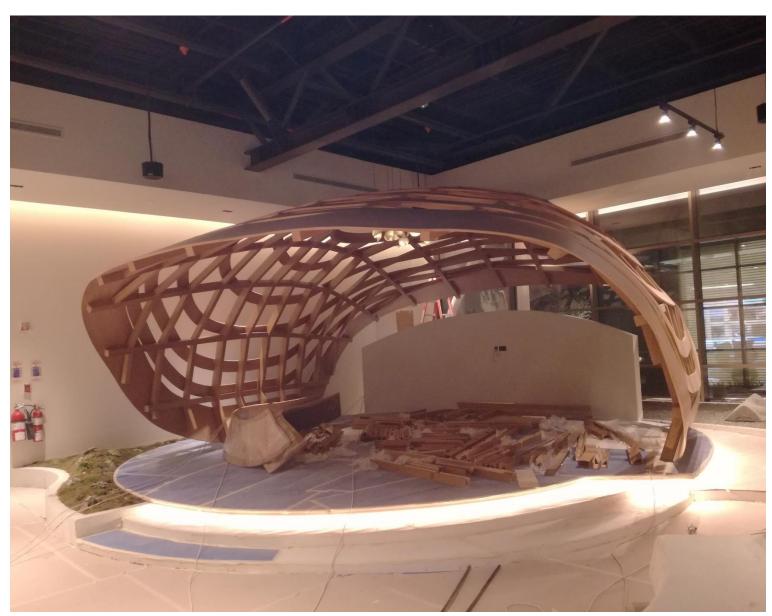

Aluminium Canopy- New York University, Abu Dhabi

Cat Ladder- Dubai festival city

Fencing- Fit Republic - Sports city- Dubai

Ferrari- Abu Dhabi

Jumerah English School- Arabian Ranches- Dubai

Mezzanine floor - Coast Flour Mill- Jebel Ali Free zone

Mezzanine floor - Coast Flour Mill- Jebel Ali Free zone

Steel Floor- City walk - Dubai

Steel Stair- Villa at Emirates Hill- Dubai

Steel structure- Ferrari Abu Dhabi

Steel Structure- Keys Factory- Techno Park- Dubai

Steel Structure- New York University- Abu Dhabi (2)

Steel Structure- New York University- Abu Dhabi

JETEX Crew Lounge, Int airport Jebel Ali

JETEX Crew Lounge, Int airport Jebel Ali

Cureton Steel Screen, ZUMA Resturant- Dubai