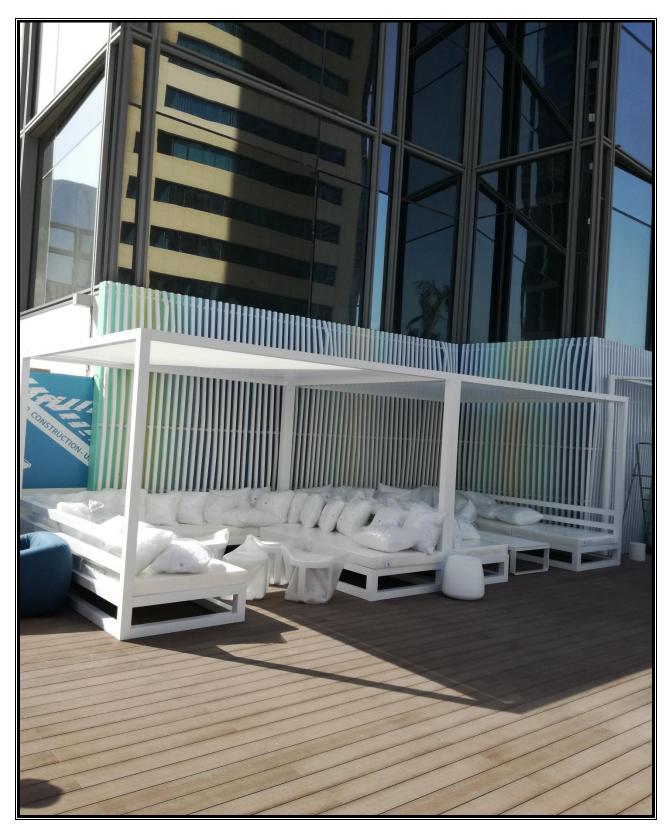

after obtaining the approval.





Aluminium Canopy- New York University, Abu Dhabi





Cat Ladder- Dubai festival city





Fencing- Fit Republic - Sports city- Dubai





Ferrari- Abu Dhabi





Jumerah English School- Arabian Ranches- Dubai





Mezzanine floor - Coast Flour Mill- Jebel Ali Free zone





Mezzanine floor - Coast Flour Mill- Jebel Ali Free zone





Steel Floor- City walk - Dubai





Steel Stair- Villa at Emirates Hill- Dubai





Steel structure- Ferrari Abu Dhabi





Steel Structure- Keys Factory- Techno Park- Dubai





Steel Structure- New York University- Abu Dhabi (2)





Steel Structure- New York University- Abu Dhabi





JETEX Crew Lounge, Int airport Jebel Ali





JETEX Crew Lounge, Int airport Jebel Ali





Cureton Steel Screen, ZUMA Resturant- Dubai





Aluminum Pergola Media One Hotel, Dubai





ACP Cladding Bloom Berg Dubai





#### STAINLESS STEEL HANDRAIL @ LA BRIOCHE - MIRDIFF CITY CENTRE







MS POWDER COATED HANDRAIL @ SKATE PARK – SHARJAH

(AMERICAN UNIERSITY)







STAINLESS STEEL HANDRAIL @ DUBAI INTERNET CITY