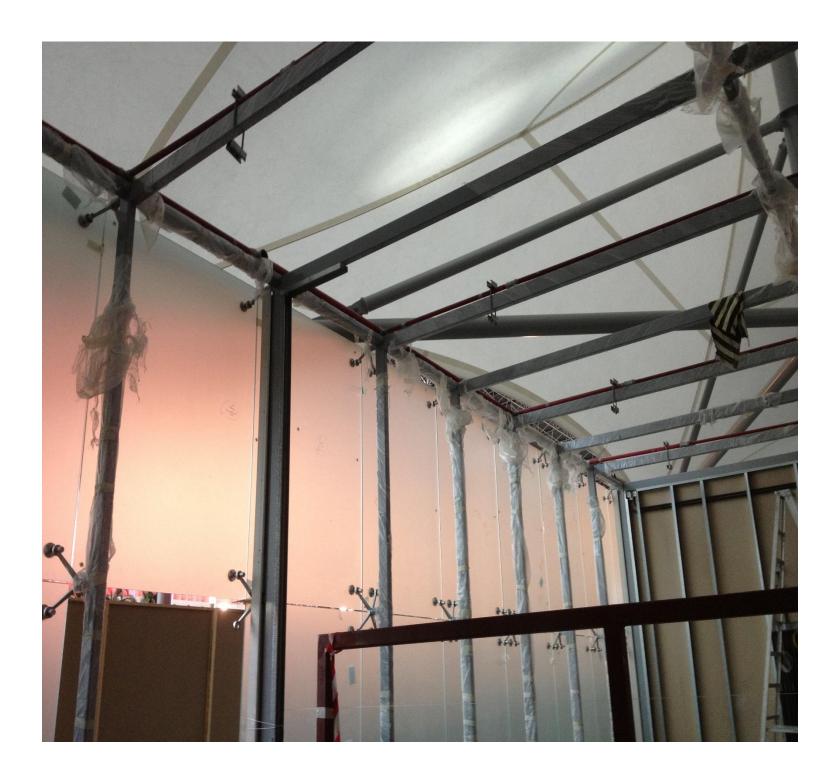

Aluminium Canopy- New York University, Abu Dhabi

Cat Ladder- Dubai festival city

Fencing- Fit Republic - Sports city- Dubai

Ferrari- Abu Dhabi

Jumerah English School- Arabian Ranches- Dubai

Mezzanine floor - Coast Flour Mill- Jebel Ali Free zone

Mezzanine floor - Coast Flour Mill- Jebel Ali Free zone

Steel Floor- City walk - Dubai

Steel Stair- Villa at Emirates Hill- Dubai

Steel structure- Ferrari Abu Dhabi

Steel Structure- Keys Factory- Techno Park- Dubai

Steel Structure- New York University- Abu Dhabi (2)

Steel Structure- New York University- Abu Dhabi

JETEX Crew Lounge, Int airport Jebel Ali

JETEX Crew Lounge, Int airport Jebel Ali

Cureton Steel Screen, ZUMA Resturant- Dubai