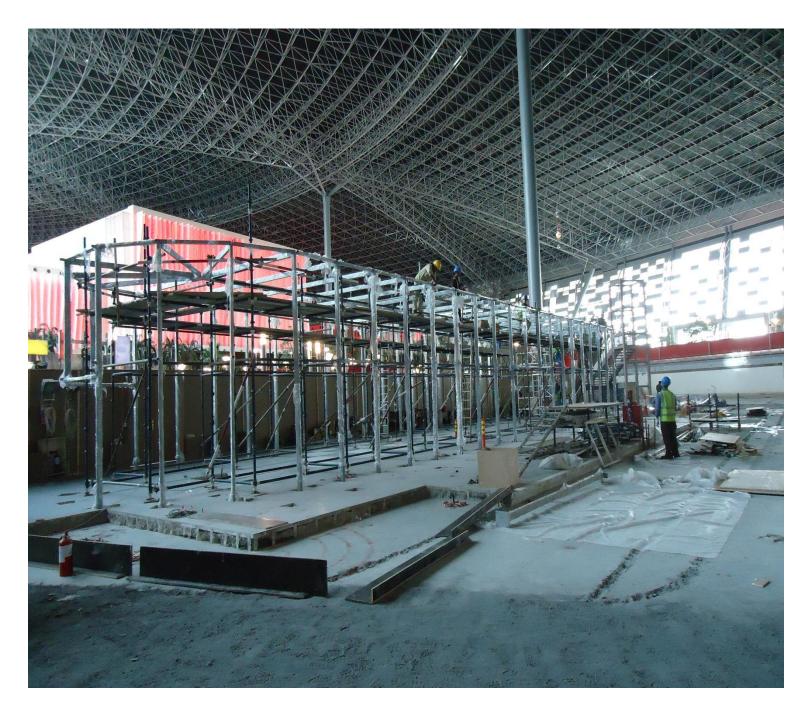

Aluminium Canopy- New York University, Abu Dhabi

Cat Ladder- Dubai festival city

Fencing- Fit Republic - Sports city- Dubai

Ferrari- Abu Dhabi

Jumerah English School- Arabian Ranches- Dubai

Mezzanine floor - Coast Flour Mill- Jebel Ali Free zone

Mezzanine floor - Coast Flour Mill- Jebel Ali Free zone

Steel Floor- City walk - Dubai

Steel Stair- Villa at Emirates Hill- Dubai

Steel structure- Ferrari Abu Dhabi

Steel Structure- Keys Factory- Techno Park- Dubai

Steel Structure- New York University- Abu Dhabi (2)

Steel Structure- New York University- Abu Dhabi

JETEX Crew Lounge, Int airport Jebel Ali

JETEX Crew Lounge, Int airport Jebel Ali

Cureton Steel Screen, ZUMA Resturant- Dubai