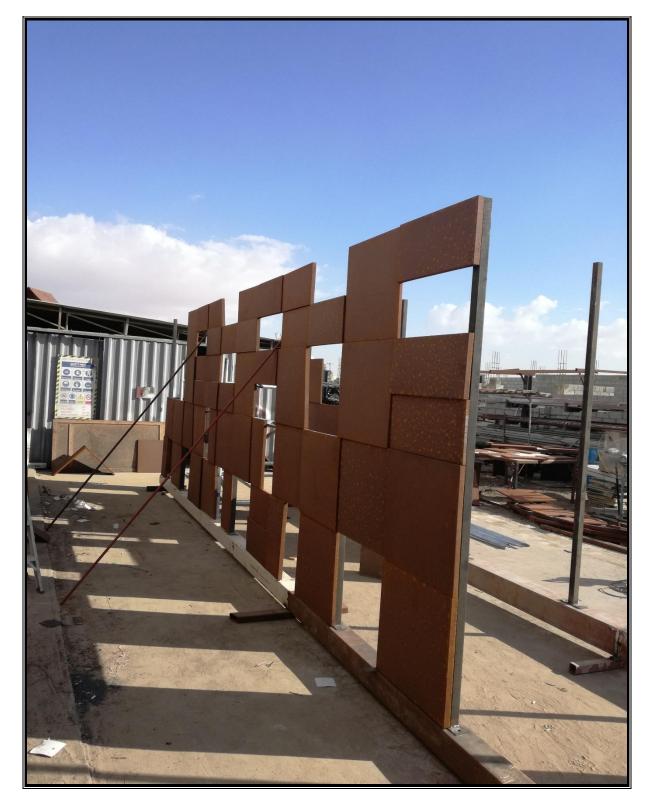

and machinery and it can be put in service only after obtaining the approval.





Aluminium Canopy- New York University, Abu Dhabi





Cat Ladder- Dubai festival city





Fencing- Fit Republic - Sports city- Dubai





Ferrari- Abu Dhabi





Jumerah English School- Arabian Ranches- Dubai





Mezzanine floor - Coast Flour Mill- Jebel Ali Free zone





Mezzanine floor - Coast Flour Mill- Jebel Ali Free zone





Steel Floor- City walk - Dubai





Steel Stair- Villa at Emirates Hill- Dubai





Steel structure- Ferrari Abu Dhabi





Steel Structure- Keys Factory- Techno Park- Dubai





Steel Structure- New York University- Abu Dhabi (2)





Steel Structure- New York University- Abu Dhabi





JETEX Crew Lounge, Int airport Jebel Ali





JETEX Crew Lounge, Int airport Jebel Ali





Cureton Steel Screen, ZUMA Resturant- Dubai





Aluminum Pergola Media One Hotel, Dubai





ACP Cladding Bloom Berg Dubai





#### STAINLESS STEEL HANDRAIL @ LA BRIOCHE - MIRDIFF CITY CENTRE







MS POWDER COATED HANDRAIL @ SKATE PARK – SHARJAH

(AMERICAN UNIERSITY)







STAINLESS STEEL HANDRAIL @ DUBAI INTERNET CITY