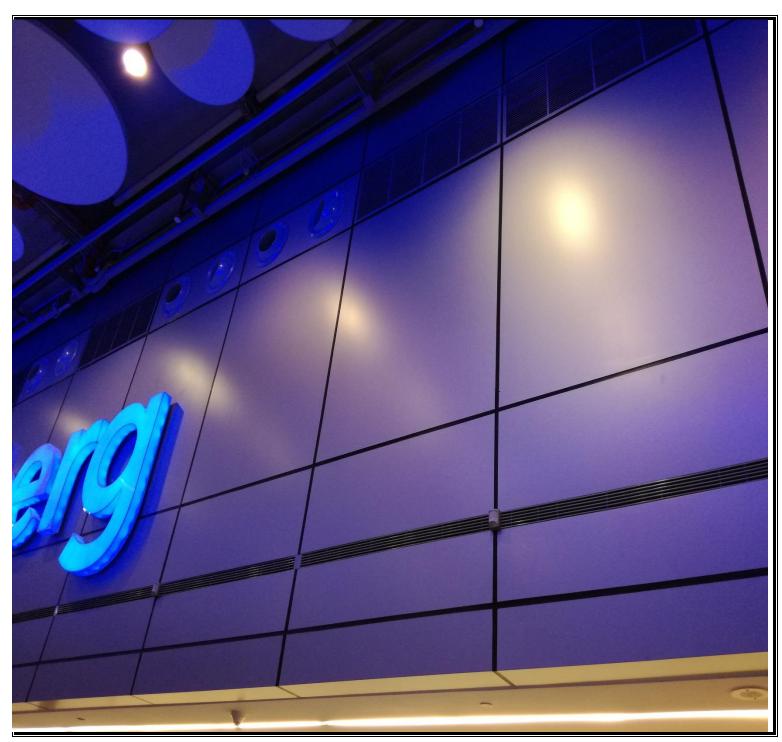

Canopy- New York University, Abu Dhabi





Cat Ladder- Dubai festival city





Fencing- Fit Republic - Sports city- Dubai





Ferrari- Abu Dhabi





Jumerah English School- Arabian Ranches- Dubai





Mezzanine floor - Coast Flour Mill- Jebel Ali Free zone





Mezzanine floor - Coast Flour Mill- Jebel Ali Free zone





Steel Floor- City walk - Dubai





Steel Stair- Villa at Emirates Hill- Dubai





Steel structure- Ferrari Abu Dhabi





Steel Structure- Keys Factory- Techno Park- Dubai





Steel Structure- New York University- Abu Dhabi (2)





Steel Structure- New York University- Abu Dhabi





JETEX Crew Lounge, Int airport Jebel Ali





JETEX Crew Lounge, Int airport Jebel Ali





Cureton Steel Screen, ZUMA Resturant- Dubai





Aluminum Pergola Media One Hotel, Dubai





ACP Cladding Bloom Berg Dubai





#### STAINLESS STEEL HANDRAIL @ LA BRIOCHE - MIRDIFF CITY CENTRE







MS POWDER COATED HANDRAIL @ SKATE PARK – SHARJAH

(AMERICAN UNIERSITY)







STAINLESS STEEL HANDRAIL @ DUBAI INTERNET CITY