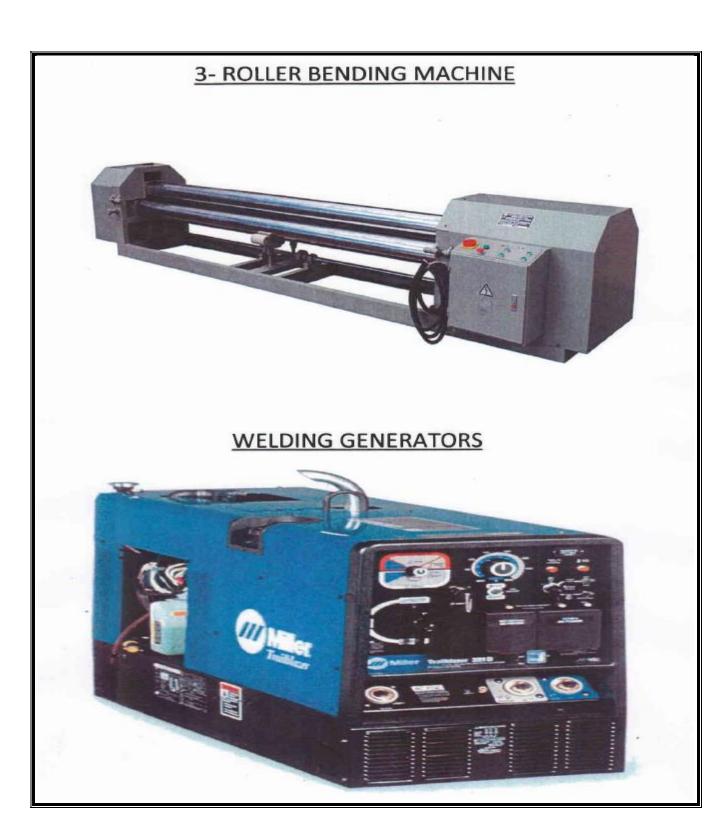

#### LIST OF MACHINERIES

PLATE SHEARING MACHINE

HIGH SPEED LATHE MACHINE

ROLLER BENING MACHINE

WELDING GENERATORS

WELDING TRANSFORMERS RECTIFIES & TIG WELDING

UNIVERSAL IRONWORKER

COMPRESSOR