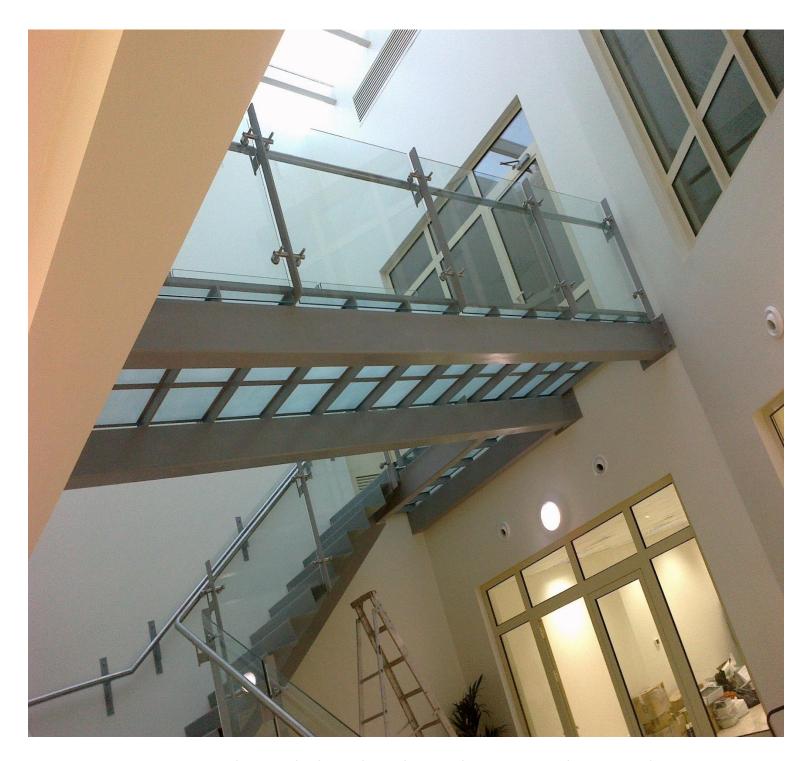

Aluminium Canopy- New York University, Abu Dhabi

Cat Ladder- Dubai festival city

Fencing- Fit Republic - Sports city- Dubai

Ferrari- Abu Dhabi

Jumerah English School- Arabian Ranches- Dubai

Mezzanine floor - Coast Flour Mill- Jebel Ali Free zone

Mezzanine floor - Coast Flour Mill- Jebel Ali Free zone

Steel Floor- City walk - Dubai

Steel Stair- Villa at Emirates Hill- Dubai

Steel structure- Ferrari Abu Dhabi

Steel Structure- Keys Factory- Techno Park- Dubai

Steel Structure- New York University- Abu Dhabi (2)

Steel Structure- New York University- Abu Dhabi

JETEX Crew Lounge, Int airport Jebel Ali

JETEX Crew Lounge, Int airport Jebel Ali

Cureton Steel Screen, ZUMA Resturant- Dubai