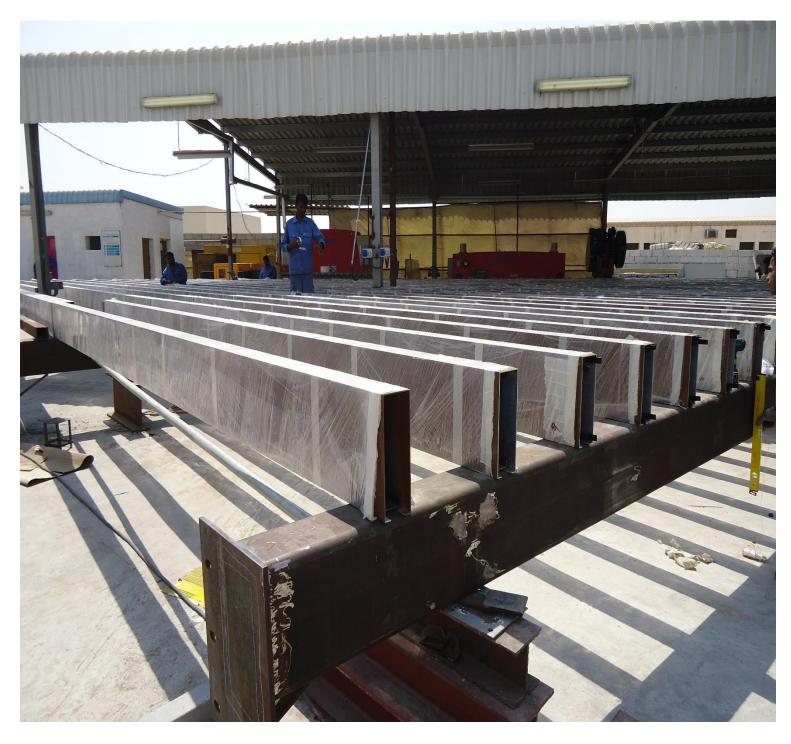

Aluminium Canopy- New York University, Abu Dhabi

Cat Ladder- Dubai festival city

Fencing- Fit Republic - Sports city- Dubai

Ferrari- Abu Dhabi

Jumerah English School- Arabian Ranches- Dubai

Mezzanine floor - Coast Flour Mill- Jebel Ali Free zone

Mezzanine floor - Coast Flour Mill- Jebel Ali Free zone

Steel Floor- City walk - Dubai

Steel Stair- Villa at Emirates Hill- Dubai

Steel structure- Ferrari Abu Dhabi

Steel Structure- Keys Factory- Techno Park- Dubai

Steel Structure- New York University- Abu Dhabi (2)

Steel Structure- New York University- Abu Dhabi

JETEX Crew Lounge, Int airport Jebel Ali

JETEX Crew Lounge, Int airport Jebel Ali

Cureton Steel Screen, ZUMA Resturant- Dubai