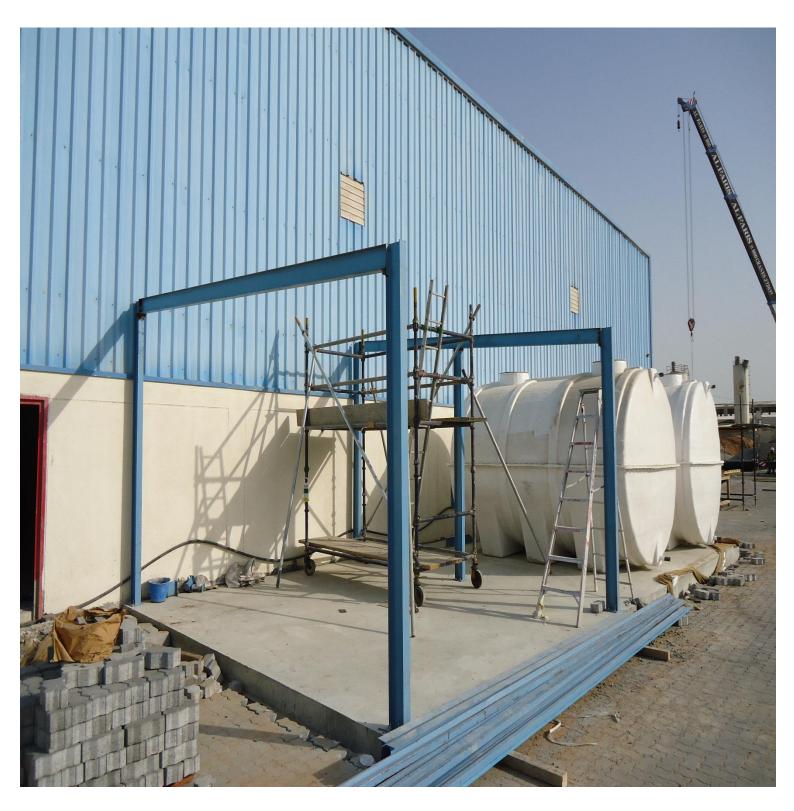

Aluminium Canopy- New York University, Abu Dhabi

Cat Ladder- Dubai festival city

Fencing- Fit Republic - Sports city- Dubai

Ferrari- Abu Dhabi

Jumerah English School- Arabian Ranches- Dubai

Mezzanine floor - Coast Flour Mill- Jebel Ali Free zone

Mezzanine floor - Coast Flour Mill- Jebel Ali Free zone

Steel Floor- City walk - Dubai

Steel Stair- Villa at Emirates Hill- Dubai

Steel structure- Ferrari Abu Dhabi

Steel Structure- Keys Factory- Techno Park- Dubai

Steel Structure- New York University- Abu Dhabi (2)

Steel Structure- New York University- Abu Dhabi

JETEX Crew Lounge, Int airport Jebel Ali

JETEX Crew Lounge, Int airport Jebel Ali

Cureton Steel Screen, ZUMA Resturant- Dubai