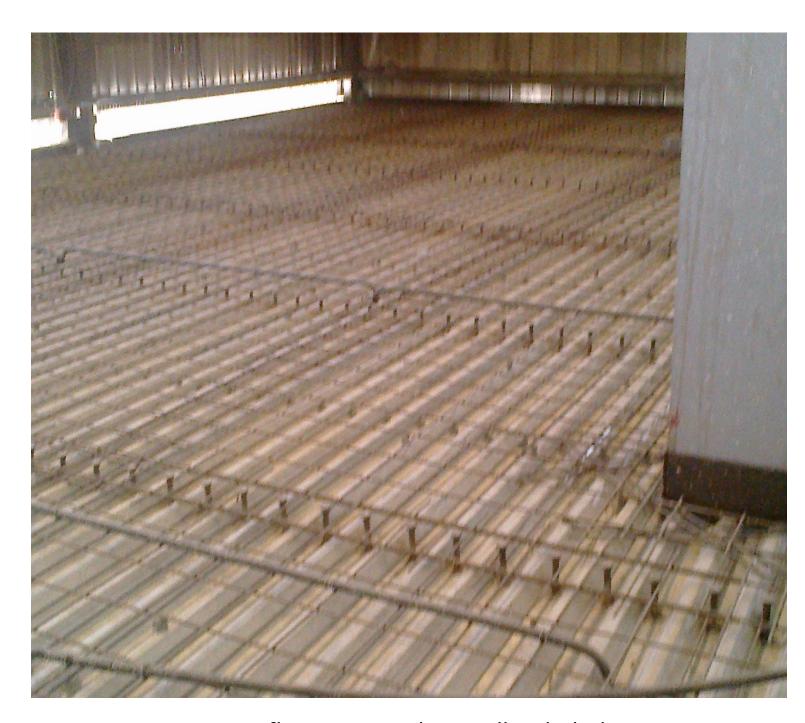

Aluminium Canopy- New York University, Abu Dhabi

Cat Ladder- Dubai festival city

Fencing- Fit Republic - Sports city- Dubai

Ferrari- Abu Dhabi

Jumerah English School- Arabian Ranches- Dubai

Mezzanine floor - Coast Flour Mill- Jebel Ali Free zone

Mezzanine floor - Coast Flour Mill- Jebel Ali Free zone

Steel Floor- City walk - Dubai

Steel Stair- Villa at Emirates Hill- Dubai

Steel structure- Ferrari Abu Dhabi

Steel Structure- Keys Factory- Techno Park- Dubai