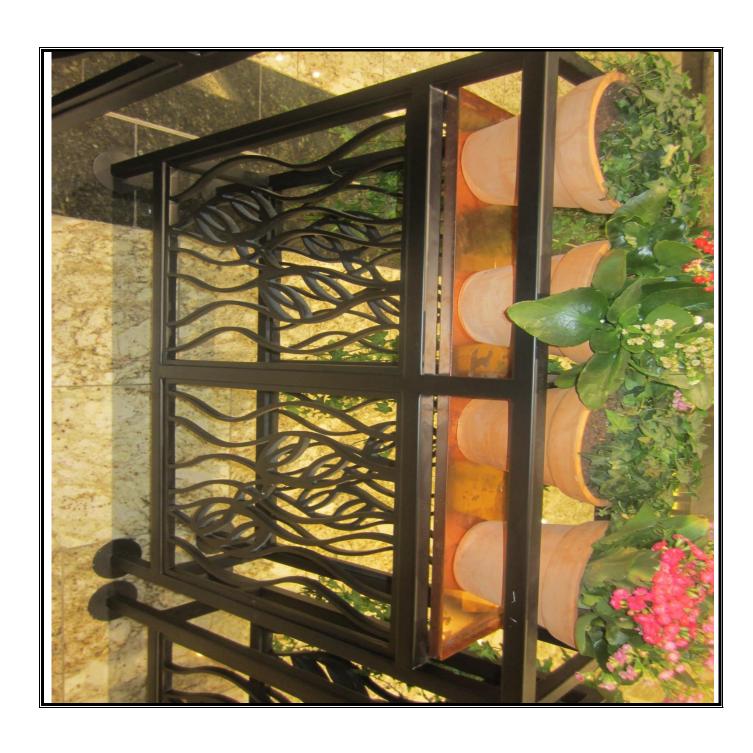

Aluminium Canopy- New York University, Abu Dhabi

Cat Ladder- Dubai festival city

Fencing- Fit Republic - Sports city- Dubai

Ferrari- Abu Dhabi

Jumerah English School- Arabian Ranches- Dubai

Mezzanine floor - Coast Flour Mill- Jebel Ali Free zone

Mezzanine floor - Coast Flour Mill- Jebel Ali Free zone

Steel Floor- City walk - Dubai

Steel Stair- Villa at Emirates Hill- Dubai

Steel structure- Ferrari Abu Dhabi

Steel Structure- Keys Factory- Techno Park- Dubai

Steel Structure- New York University- Abu Dhabi (2)

Steel Structure- New York University- Abu Dhabi

JETEX Crew Lounge, Int airport Jebel Ali

JETEX Crew Lounge, Int airport Jebel Ali

Cureton Steel Screen, ZUMA Resturant- Dubai

Aluminum Pergola Media One Hotel, Dubai

ACP Cladding Bloom Berg Dubai

#### STAINLESS STEEL HANDRAIL @ LA BRIOCHE - MIRDIFF CITY CENTRE

MS POWDER COATED HANDRAIL @ SKATE PARK – SHARJAH

(AMERICAN UNIERSITY)

STAINLESS STEEL HANDRAIL @ DUBAI INTERNET CITY